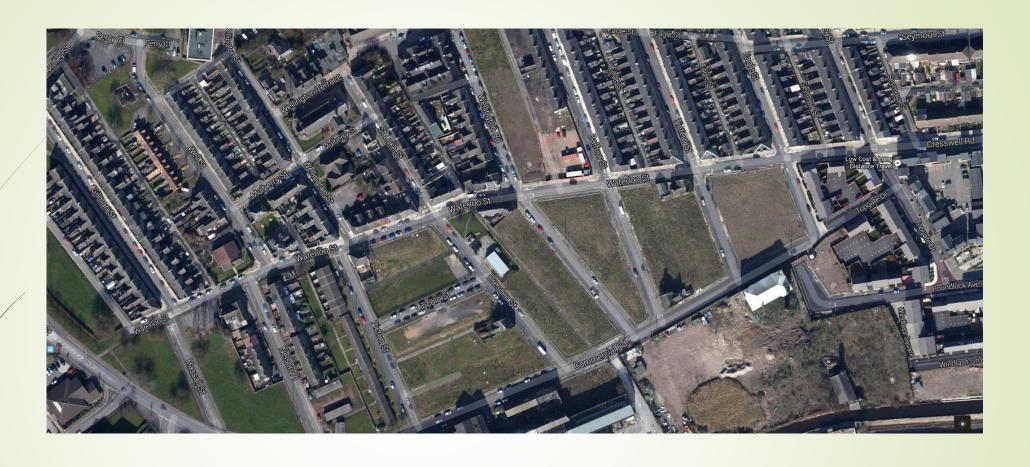

Overhead view of Brownfield site running between Bucknall New Road and Ludlow Street.

Overhead view of Brownfield site in area of Waterloo Street and Commercial Road, Hanley.

Botteslow Street, Hanley.

Brownfield site in area of Botteslow Street and Melville Street, Hanley.