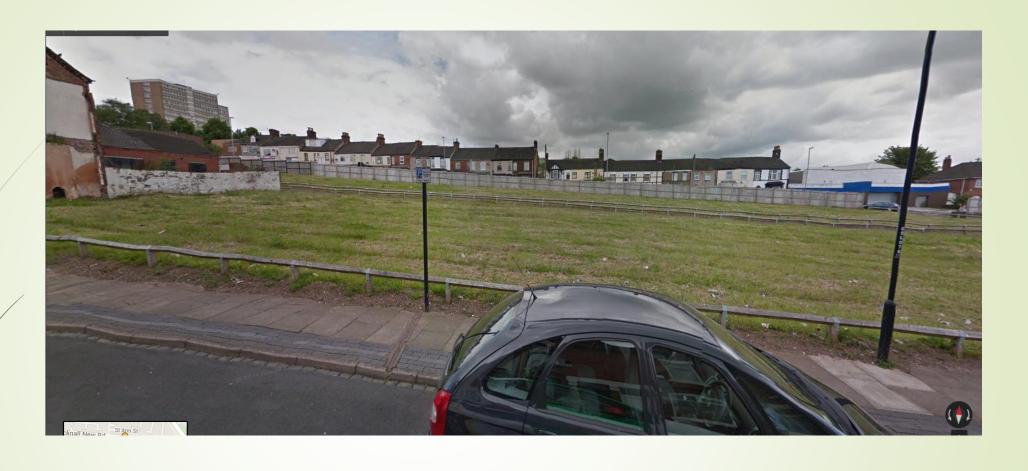

## Brownfield Sites Stoke On Trent.

Brownfield site Bucknall New Road at junction of Wellington Road.

Brownfield site running between Ludlow Street, and Bucknall New Road, Hanley.

Brownfield site running between Ludlow Street and Bucknall New Road, Hanley.