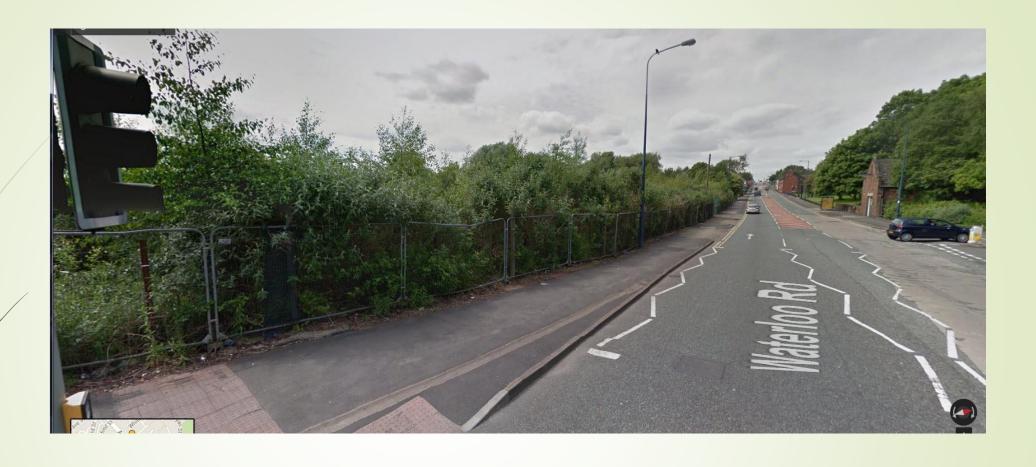

Brownfield site in area of Century Street and Waterloo Road, Hanley.

Brownfield site in area of Century Street and Waterloo Road, Hanley.

Brownfield site in area of Century Street and Waterloo Road, Hanley.

Overhead view of Brownfield site in area of Century Street and Waterloo Road area, Hanley.

Lichfield Street, Hanley.

Brownfield site in area of Lichfield Street, Hanley.

Lichfield Street, Hanley.

Overhead view of Brownfield site in area of Lichfield Street, Hanley.