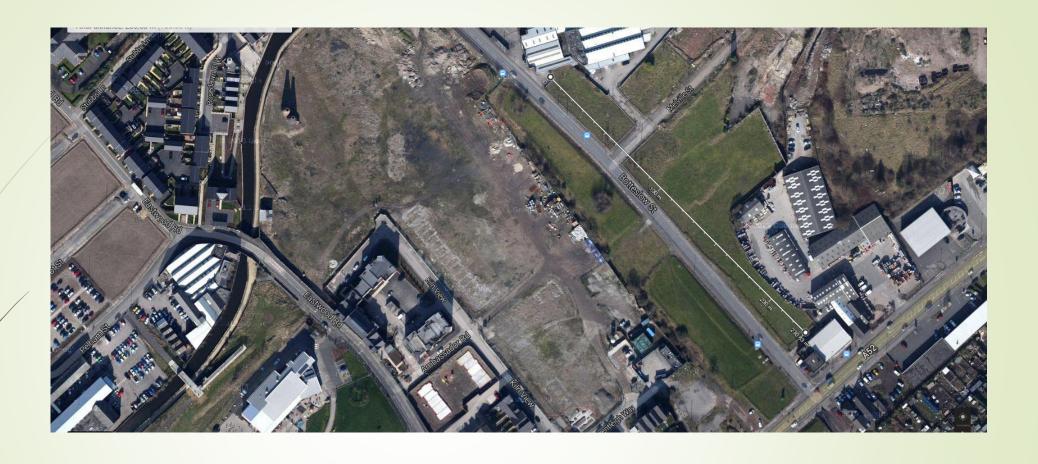

Overhead view of Brownfield site running between Bucknall New Road and Ludlow Street.

Overhead view of Brownfield site in area of Waterloo Street and Commercial Road, Hanley.

Botteslow Street, Hanley.

Brownfield site in area of Botteslow Street and Melville Street, Hanley.