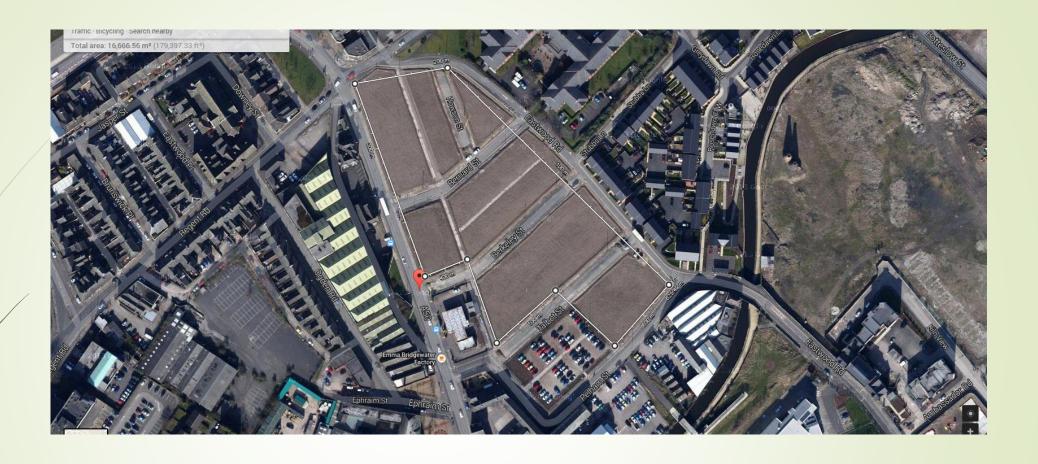

Overhead view of Brownfield site in area of Century Street and Waterloo Road area, Hanley.

Lichfield Street, Hanley.

Brownfield site in area of Lichfield Street, Hanley.

Lichfield Street, Hanley.

Overhead view of Brownfield site in area of Lichfield Street, Hanley.