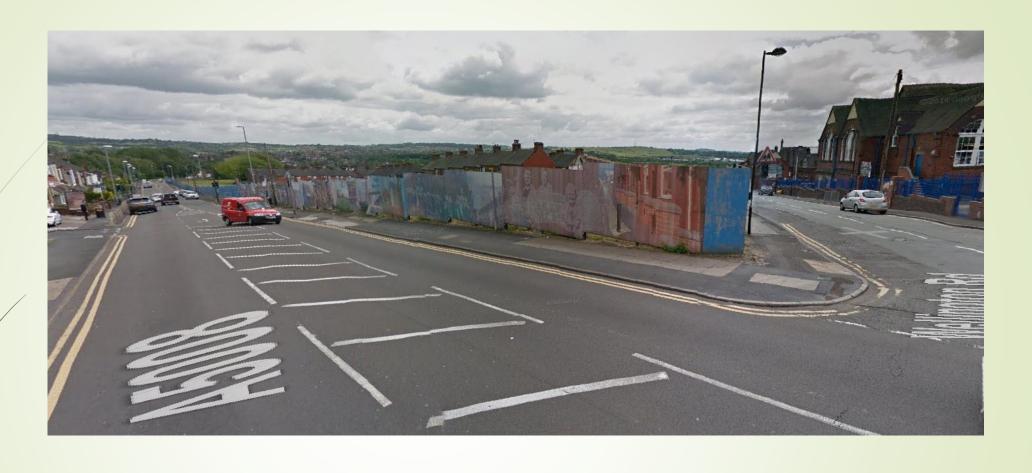

## Brownfield Sites Stoke On Trent.

Brownfield site Bucknall New Road at junction of Wellington Road.

Brownfield site running between Ludlow Street, and Bucknall New Road, Hanley.

Brownfield site running between Ludlow Street and Bucknall New Road, Hanley.