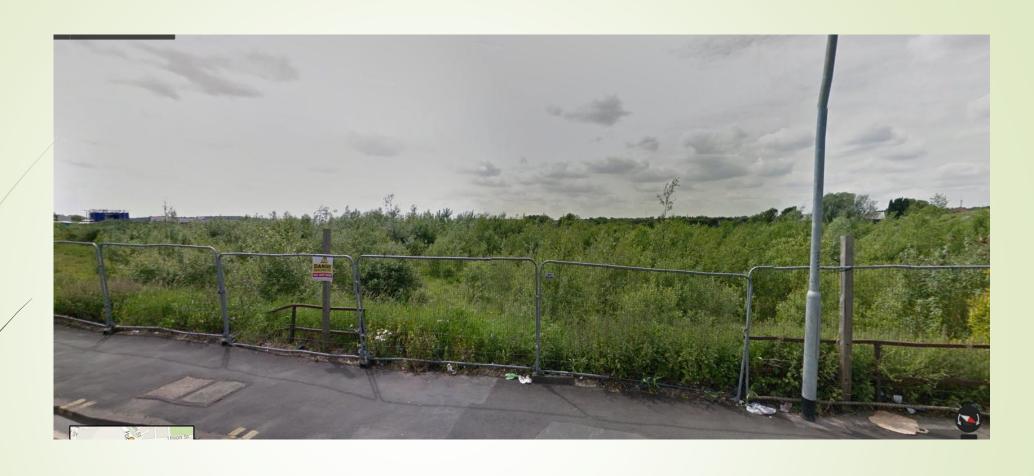

Brownfield site in area of Century Street and Waterloo Road, Hanley.

Brownfield site in area of Century Street and Waterloo Road, Hanley.

Brownfield site in area of Century Street and Waterloo Road, Hanley.