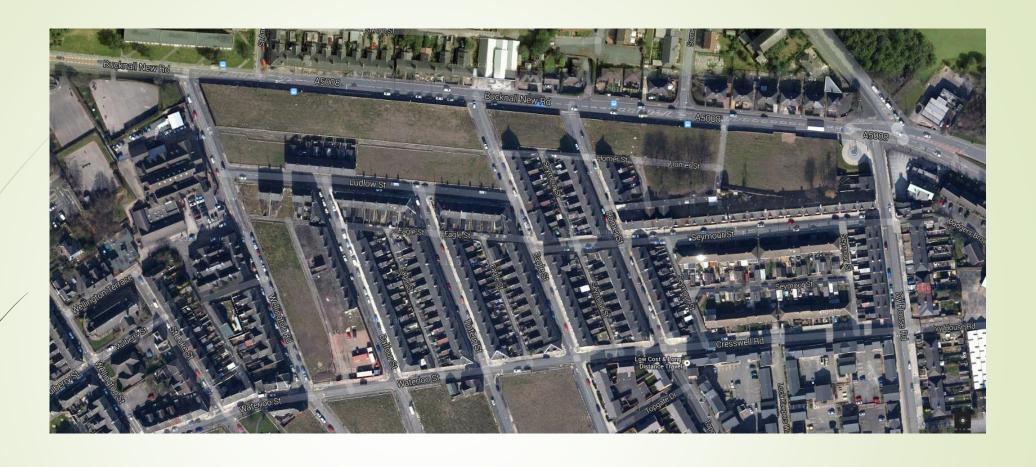

Overhead view of Brownfield site running between Bucknall New Road and Ludlow Street.

Overhead view of Brownfield site in area of Waterloo Street and Commercial Road, Hanley.

Botteslow Street, Hanley.

Brownfield site in area of Botteslow Street and Melville Street, Hanley.