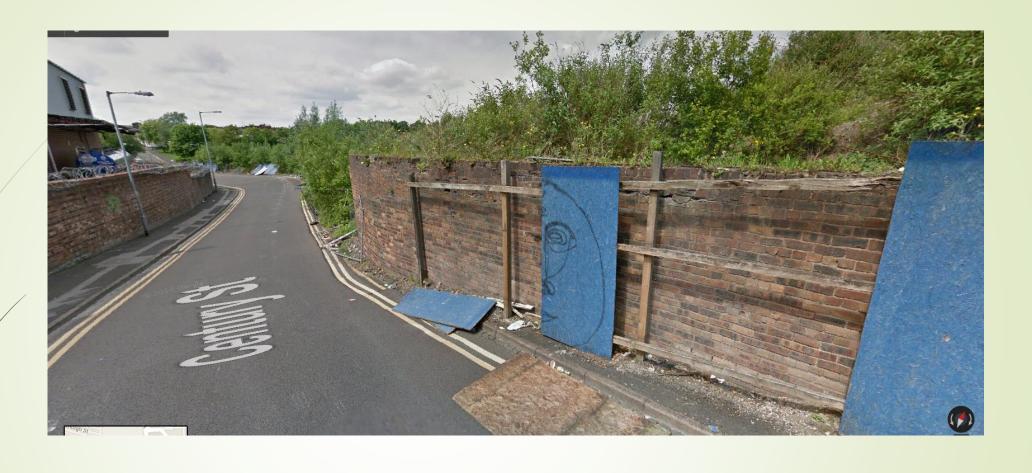

Brownfield site in area of Century Street and Waterloo Road, Hanley.

Brownfield site in area of Century Street and Waterloo Road, Hanley.

Brownfield site in area of Century Street and Waterloo Road, Hanley.