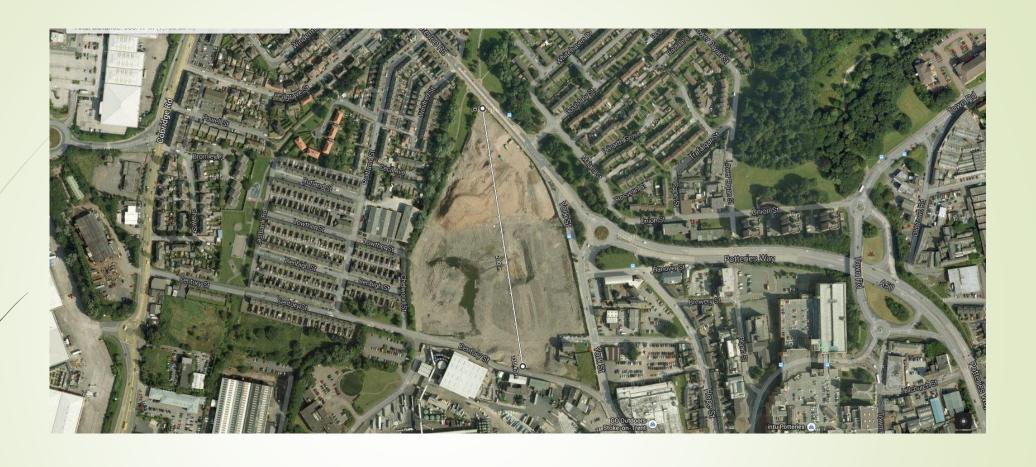

Overhead view of Brownfield site in area of Century Street and Waterloo Road area, Hanley.

Lichfield Street, Hanley.

Brownfield site in area of Lichfield Street, Hanley.

Lichfield Street, Hanley.

Overhead view of Brownfield site in area of Lichfield Street, Hanley.