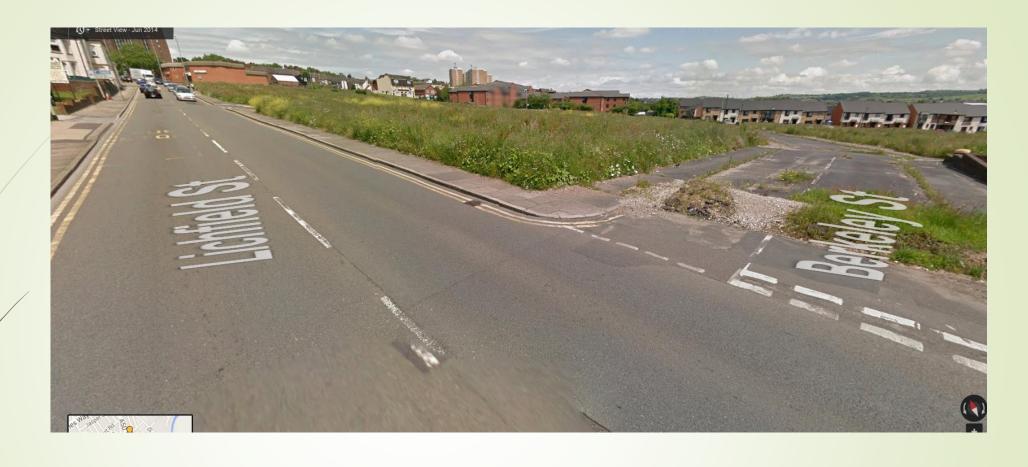

Overhead view of Brownfield site in area of Century Street and Waterloo Road area, Hanley.

Lichfield Street, Hanley.

Brownfield site in area of Lichfield Street, Hanley.

Lichfield Street, Hanley.

Overhead view of Brownfield site in area of Lichfield Street, Hanley.