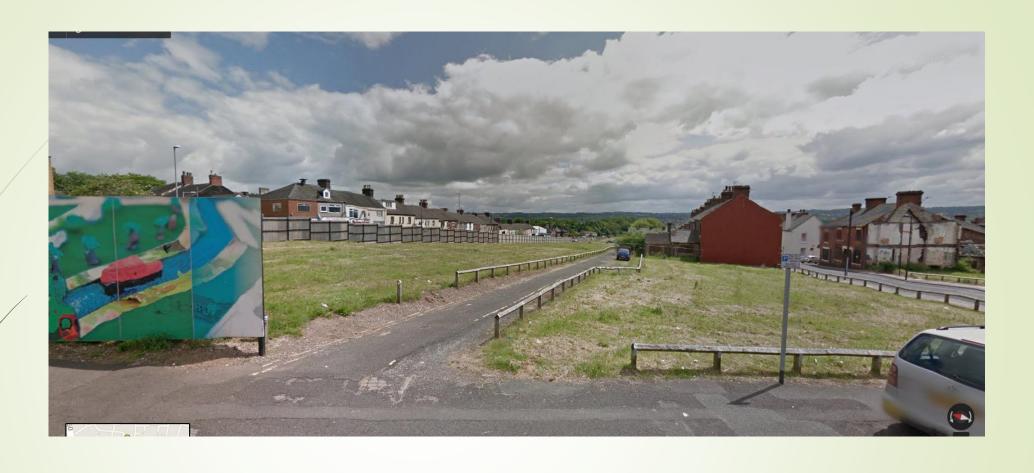

## Brownfield Sites Stoke On Trent.

Brownfield site Bucknall New Road at junction of Wellington Road.

Brownfield site running between Ludlow Street, and Bucknall New Road, Hanley.

Brownfield site running between Ludlow Street and Bucknall New Road, Hanley.